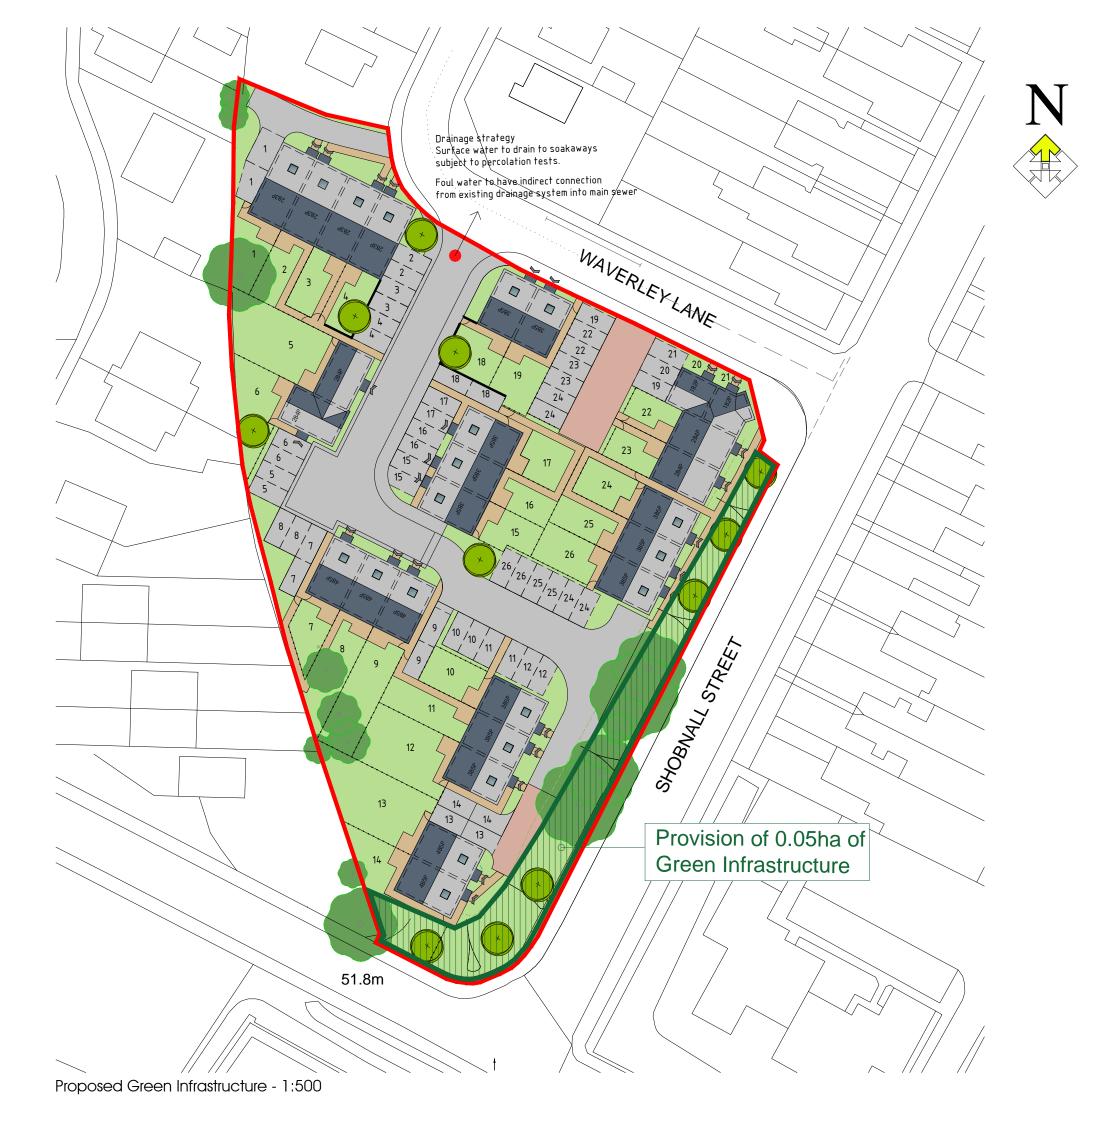

Drawing: Proposed Green Infrastructure

Client: Fitzpatrick Cruise

Former Adult Training Centre Shobnall Street Burton On Trent DE14 2HE

:: 1:500@A3 Drawn By: AR

Date: Dec 2017

Drawing N

2017\_510\_15